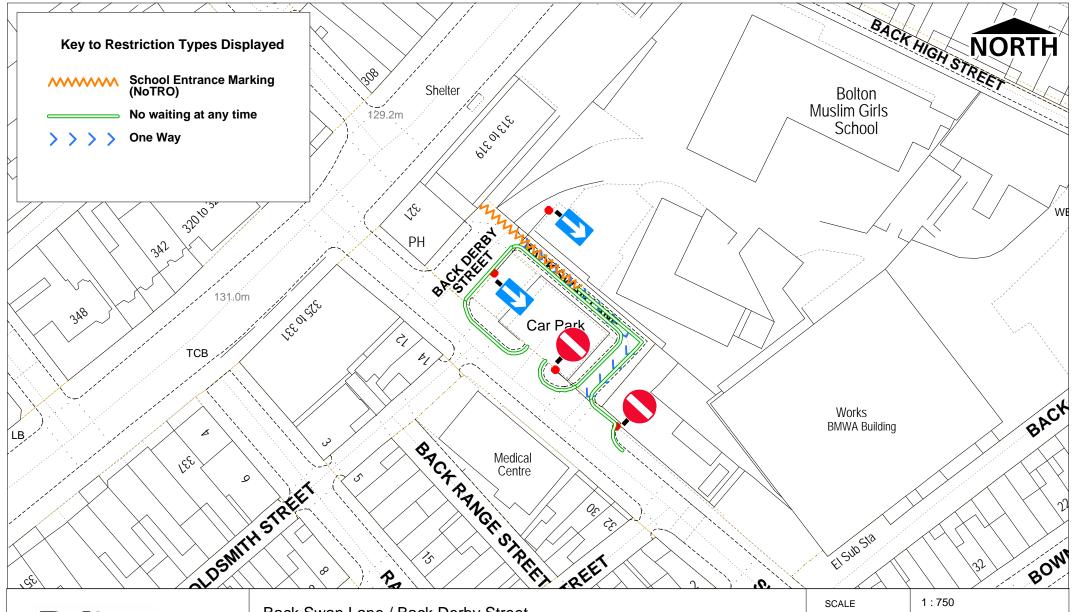

| Bolton<br>Council<br>Highways & Engineering Division<br>Paderborn House<br>Bolton BL1 1UA<br>www.bolton.gov.uk/highways | Back Swan Lane / Back Derby Street<br>Proposed traffic orders (amended) |                                                       | SCALE       | 1 : 750    |  |
|-------------------------------------------------------------------------------------------------------------------------|-------------------------------------------------------------------------|-------------------------------------------------------|-------------|------------|--|
|                                                                                                                         |                                                                         |                                                       | DATE        | 18/04/2017 |  |
|                                                                                                                         |                                                                         |                                                       | DRAWING No. | 303878-3   |  |
|                                                                                                                         |                                                                         | © Crown copyright and database rights Bolton Council. | DRAWN BY    | PDH        |  |
|                                                                                                                         |                                                                         | Licence No. 100019389 2017                            | CHECKED BY  | HS         |  |