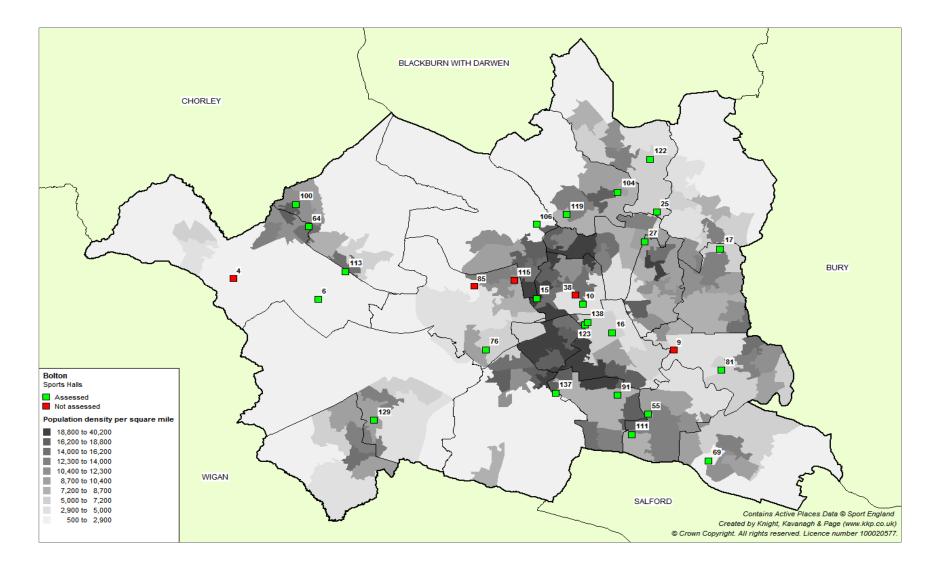

### Sports Halls

- 29 Halls providing 123 Badminton Courts
- 24 Four Court Halls, 21 available for community use
- Variable Quality 50% have adequate or poor changing
- Cost and availability varies
- Fragmented management arrangements
- Sufficient halls to meet demand but not effectively programmed

#### **Sports Hall Locations**