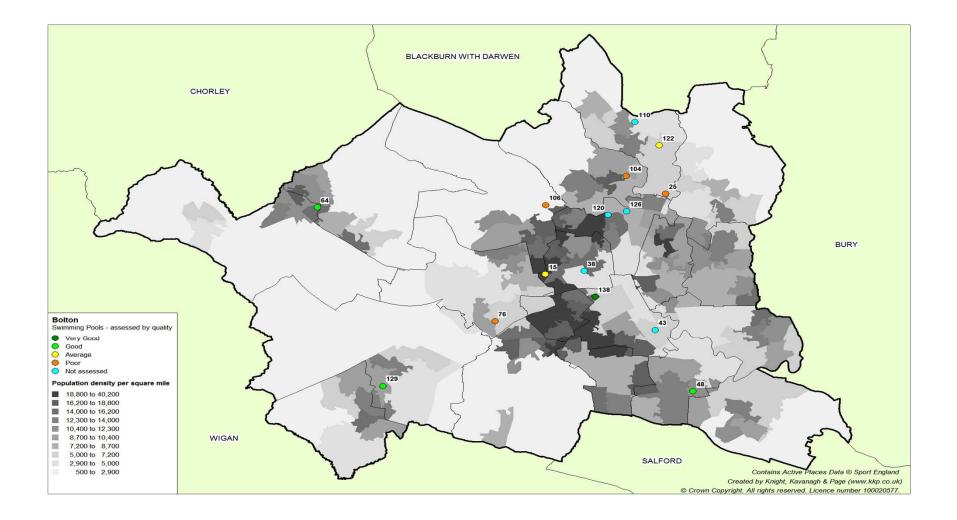

## Swimming Pools

- 17 pools across 15 sites
- Variable quality but Trust facilities generally good
- 65% of residents live within 1 mile catchment but only 45% within 1 mile of a Trust facility

#### **Swimming Pool Locations**